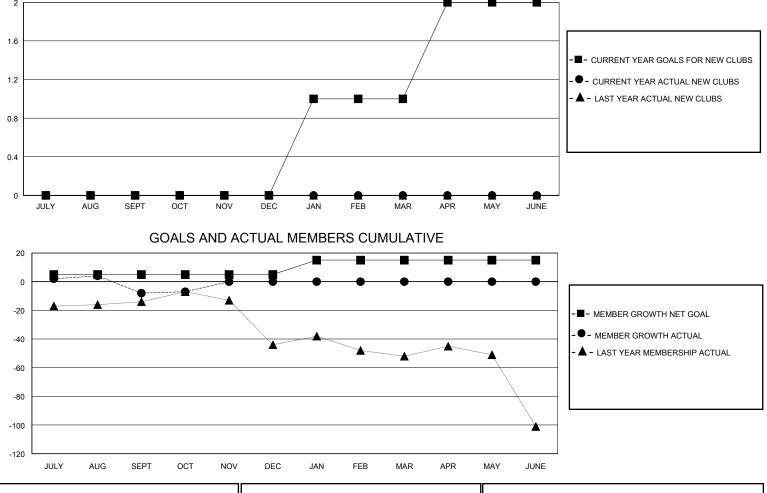

## MONTHLY MEMBERSHIP PROGRESS REPORT

District 35 O

Results as of: 10/31/2024

| GMT:          |               | LOC         | ATION FLORIDA |                       |                           |                         | GMT CA                                             |  |  |
|---------------|---------------|-------------|---------------|-----------------------|---------------------------|-------------------------|----------------------------------------------------|--|--|
|               | Club          | )S          |               | Members               |                           |                         |                                                    |  |  |
|               | RESULTS FOR   | R 2024-2025 |               | RESULTS FOR 2024-2025 |                           |                         |                                                    |  |  |
| QUARTER       | NEW CLUB GOAL | NEW CLUBS   | DROPPED CLUBS | QUARTER               | MEMBER GROWTH NET<br>GOAL | MEMBER GROWTH<br>ACTUAL | DROPPED<br>MEMBERS ACTUAL<br>(including transfers) |  |  |
| JULY/AUG/SEPT | 0             | 0           | 0             | JULY/AUG/SE           | PT 5                      | 53                      | 53                                                 |  |  |
| OCT/NOV/DEC   | 0             | 0           | 0             | OCT/NOV/DE            | C 0                       | 6                       | 4                                                  |  |  |
| JAN/FEB/MAR   | 1             | 0           | 0             | JAN/FEB/MAF           | <b>λ</b> 10               | 0                       | 0                                                  |  |  |
| APR/MAY/JUNE  | 1             | 0           | 0             | APR/MAY/JU            | NE O                      | 0                       | 0                                                  |  |  |
|               | GOALS         | AND ACTUA   | L NEW CLUBS C | JMULATIVE             |                           |                         |                                                    |  |  |
| 2             |               |             |               |                       | ╸╸╸                       |                         |                                                    |  |  |